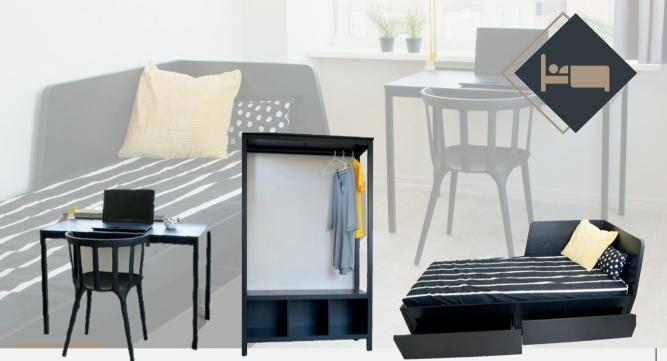

## Furniture Package

Make your student room complete with our convenient furniture package, consisting of a comfortable bed, a practical table with a chair, and a spacious wardrobe for €25 per month. No more hassle with carrying and purchasing furniture!

At Schoolstraat 7, we offer the perfect solution to furnish your room according to your preferences. Enjoy a carefree student life with our complete and comfortable accommodation. Contact us today and complete your student room!