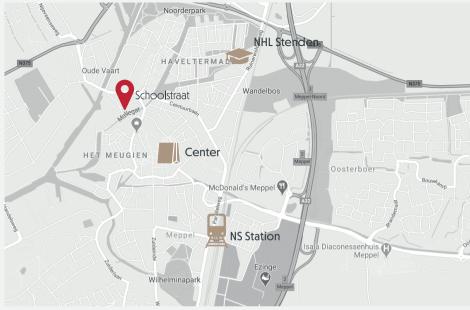

## Location of the Building

Our student housing has an ideal location in relation to NHL Stenden in Meppel. With just a 5-minute bike ride from Schoolstraat, you can quickly reach the university. Additionally, our student housing is located just a 1-minute walk from the vibrant center of Meppel, where you can enjoy various shops, restaurants, cafes, and other amenities. The NS train station is only a 5-minute bike ride from our student housing, allowing you to effortlessly take the train to other cities and destinations. In short, our location offers the best of both worlds: proximity to NHL Stenden, the lively center of Meppel, and convenient access to the train station.