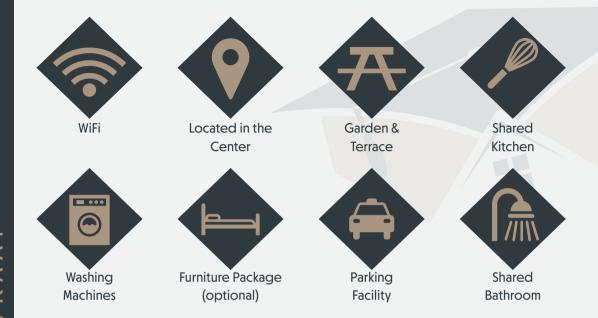

## **Facilities**

Experience effortless connectivity with lightning-fast WiFi while relaxing in our garden or preparing a meal in our shared kitchen. Our house provides shared laundry facilities for your convenience and parking spaces to avoid parking issues. You will share a bathroom and have the option to choose a furniture package to customize your room to your liking. Located at Schoolstraat 7, we offer the perfect base for an unforgettable student life. Enjoy all the comfort and amenities you need to enhance your study experience and create unforgettable memories in our house.