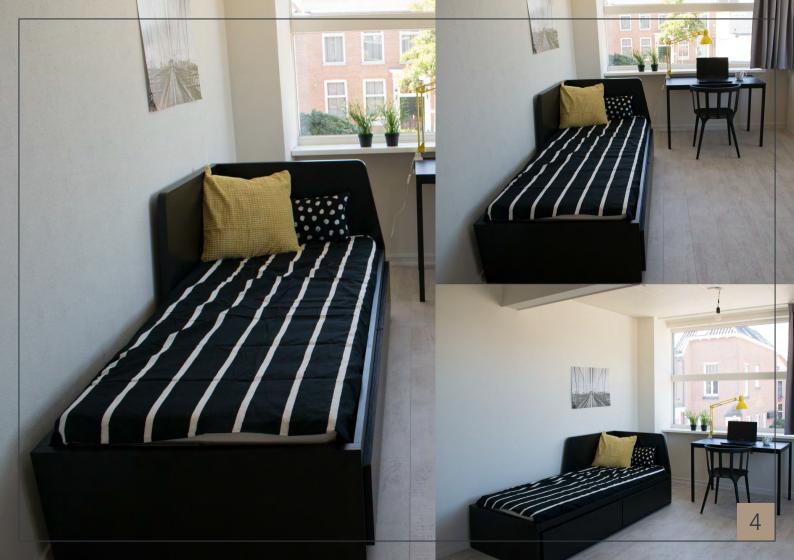

## **Our Rooms**

Discover our extensive selection of 20 student rooms, ranging in size from 12 m² to 19 m². Each of these rooms offers you a comfortable living space during your time as a student. The rental prices range between €430 and €480 per month, depending on the size of the room. To reserve the room, we require a deposit equal to one month's rent. Optionally, you can also choose our convenient furniture package for just €25 per month. Contact us to arrange a viewing. Your ideal student room awaits you!