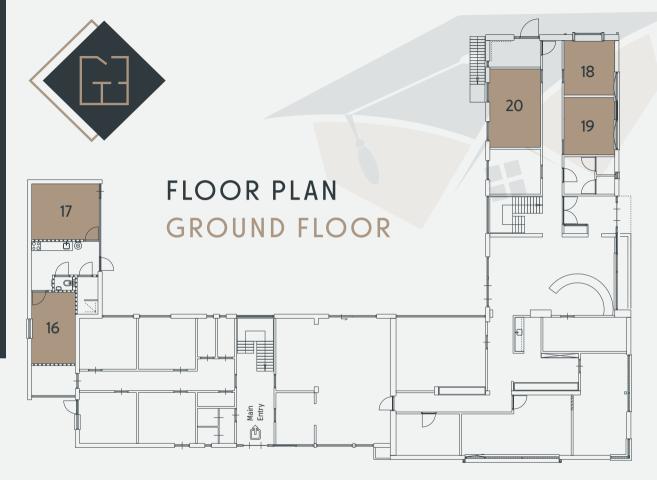

| € 440   |
| 16   | 14 m <sup>2</sup> | € 435 | € 25              | € 435   |
| 17   | 17 m <sup>2</sup> | € 460 | € 25              | € 460   |
| 18   | 12 m²             | € 440 | € 25              | € 440   |
| 19   | 13 m²             | € 440 | € 25              | € 440   |
| 20   | 17 m <sup>2</sup> | € 460 | € 25              | € 460   |

On this page, you will find a convenient overview of our student rooms in a table.

We understand that choosing the right student room is an important decision. That's why we are here to assist you in finding the perfect room that meets all your requirements. If you're interested in a specific room from our overview or if you'd like more information about availability, amenities, or have any other questions, please don't hesitate to contact us.





RAA



## Furniture Package

Make your student room complete with our convenient furniture package, consisting of a comfortable bed, a practical table with a chair, and a spacious wardrobe for €25 per month. No more hassle with carrying and purchasing furniture!

At Schoolstraat 7, we offer the perfect solution to furnish your room according to your preferences. Enjoy a carefree student life with our complete and comfortable accommodation. Contact us today and complete your student room!





## Location of the Building

Our student housing has an ideal location in relation to NHL Stenden in Meppel. With just a 5-minute bike ride from Schoolstraat, you can quickly reach the university. Additionally, our student housing is located just a 1-minute walk from the vibrant center of Meppel,