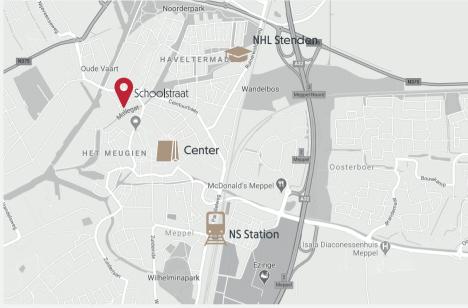

## Location of the Building

Our student housing has an ideal location in relation to NHL Stenden in Meppel. With just a 5-minute bike ride from Schoolstraat, you can quickly reach the university. Additionally, our student housing is located just a 1-minute walk from the vibrant center of Meppel, where you can enjoy various shops, restaurants, cafes, and other amenities. The NS train station is only a 5-minute bike ride from our student housing, allowing you to effortlessly take the train to other cities and destinations. In short, our location offers the best of both worlds: proximity to NHL Stenden, the lively center of Meppel, and convenient access to the train station.