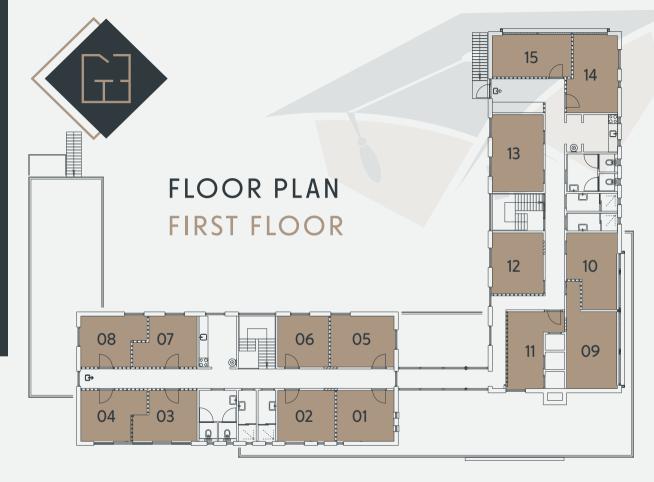

## **Our Rooms**

Discover our wide selection of 20 student rooms, ranging in size from 12 m<sup>2</sup> to 19 m<sup>2</sup>. Each of these rooms will provide you with a comfortable living space during your time as a student. Check the current prices on our website (https://schoolstraatmeppel.com)

To reserve your room, we require a deposit equal to one month's rent. We understand that choosing the right student room is an important decision. Therefore, we are ready to help you find the perfect room that meets all your needs. If you are interested in a specific room from our list, or if you would like more information about availability, amenities, or have any other questions, please do not hesitate to contact us.