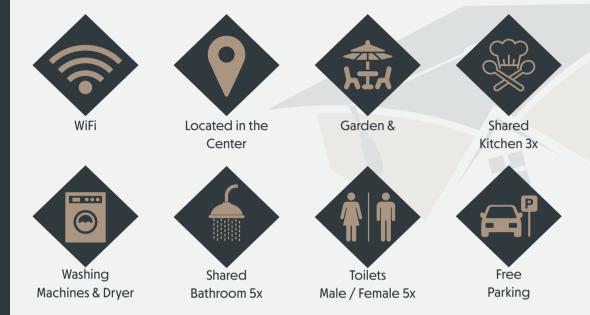

## **Facilities**

Experience effortless connectivity with blazing fast Wi-Fi while relaxing in our garden or preparing a meal in one of our three shared kitchens. Our home offers shared laundry facilities for your convenience and parking spaces to avoid parking problems. You will share one of 5 bathrooms with showers and toilets. Located at 7 School Street, we offer the ideal base for an unforgettable student time. Enjoy all the comforts and conveniences you need to enrich your study experience and create unforgettable memories in our home.