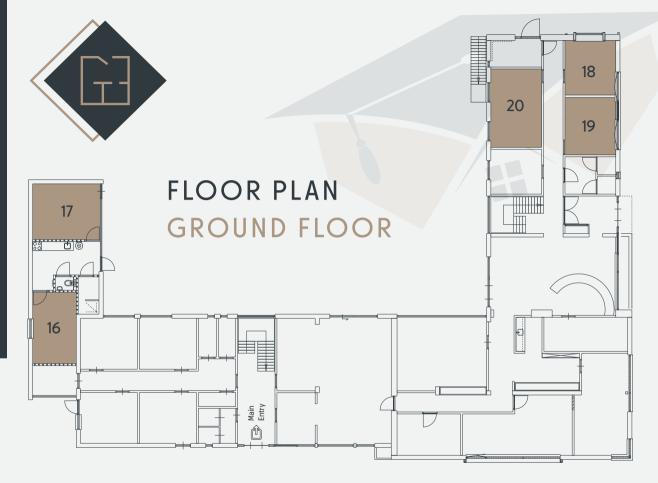

## **Our Rooms**

Discover our wide selection of 20 student rooms, ranging in size from 12 m<sup>2</sup> to 19 m<sup>2</sup>. Each of these rooms will provide you with a comfortable living space during your time as a student. Check the current prices on our website (https://schoolstraatmeppel.com)